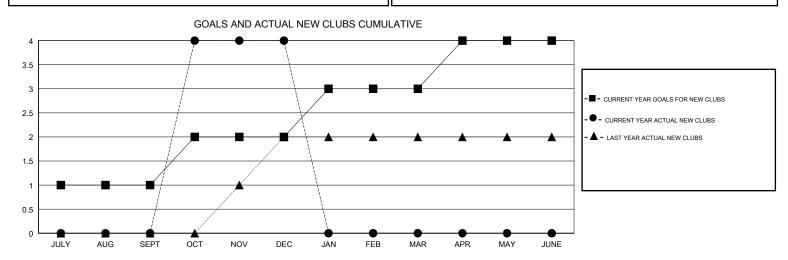

## KAMAL JOSHI GMT:

| GMT: KAMAL J  | OSHI          |             | LOCAT         | ION ZAMBIA    |                           |                         | GMT CA                                             |
|---------------|---------------|-------------|---------------|---------------|---------------------------|-------------------------|----------------------------------------------------|
| Clubs         |               |             |               | Members       |                           |                         |                                                    |
|               | RESULTS FOR   | R 2017-2018 |               |               | RESULTS F                 | FOR 2017-2018           |                                                    |
| QUARTER       | NEW CLUB GOAL | NEW CLUBS   | DROPPED CLUBS | QUARTER       | MEMBER GROWTH NET<br>GOAL | MEMBER GROWTH<br>ACTUAL | DROPPED<br>MEMBERS ACTUAL<br>(including transfers) |
| JULY/AUG/SEPT | 1             | 0           | 0             | JULY/AUG/SEPT | 154                       | 28                      | 21                                                 |
| OCT/NOV/DEC   | 1             | 4           | 2             | OCT/NOV/DEC   | 222                       | 129                     | 143                                                |
| JAN/FEB/MAR   | 1             | 0           | 0             | JAN/FEB/MAR   | 134                       | 0                       | 0                                                  |
| APR/MAY/JUNE  | 1             | 0           | 0             | APR/MAY/JUNE  | 110                       | 0                       | 0                                                  |