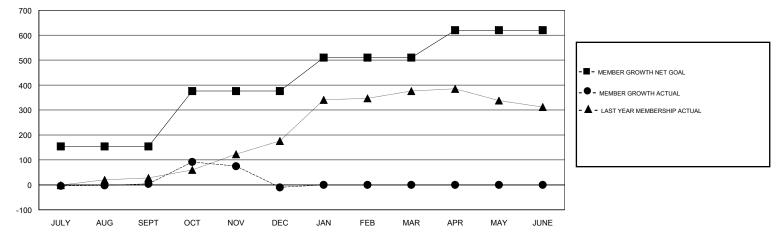

## KAMAL JOSHI GMT:

| GMT: KAMAL J  | OSHI          |             | LOCAT         | ION ZAMBIA    |                           |                         | GMT CA                                             |
|---------------|---------------|-------------|---------------|---------------|---------------------------|-------------------------|----------------------------------------------------|
| Clubs         |               |             |               | Members       |                           |                         |                                                    |
|               | RESULTS FOR   | R 2017-2018 |               |               | RESULTS F                 | FOR 2017-2018           |                                                    |
| QUARTER       | NEW CLUB GOAL | NEW CLUBS   | DROPPED CLUBS | QUARTER       | MEMBER GROWTH NET<br>GOAL | MEMBER GROWTH<br>ACTUAL | DROPPED<br>MEMBERS ACTUAL<br>(including transfers) |
| JULY/AUG/SEPT | 1             | 0           | 0             | JULY/AUG/SEPT | 154                       | 28                      | 21                                                 |
| OCT/NOV/DEC   | 1             | 4           | 2             | OCT/NOV/DEC   | 222                       | 129                     | 143                                                |
| JAN/FEB/MAR   | 1             | 0           | 0             | JAN/FEB/MAR   | 134                       | 0                       | 0                                                  |
| APR/MAY/JUNE  | 1             | 0           | 0             | APR/MAY/JUNE  | 110                       | 0                       | 0                                                  |